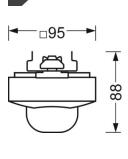

#### **CHARACTERISTICS**

88 mm

Height

н

| D | E | E | Ρ | -L |  | N | k | ( |
|---|---|---|---|----|--|---|---|---|
|   |   |   |   |    |  |   |   |   |

| Order number           | 19150700244                                                                                                 | https://www.regiolux.de/en/article/191                                                                                                                                                                                                                                                                                                                                                                                                                                                                                                                                                                                                                                                                                                                                                                                                                                                                                                                                                                                                                                                                                                                                                                                                                                                                                                                                                                                                                                                                                                                                                                                                                                                                                                                                                                                                                                             |
|------------------------|-------------------------------------------------------------------------------------------------------------|------------------------------------------------------------------------------------------------------------------------------------------------------------------------------------------------------------------------------------------------------------------------------------------------------------------------------------------------------------------------------------------------------------------------------------------------------------------------------------------------------------------------------------------------------------------------------------------------------------------------------------------------------------------------------------------------------------------------------------------------------------------------------------------------------------------------------------------------------------------------------------------------------------------------------------------------------------------------------------------------------------------------------------------------------------------------------------------------------------------------------------------------------------------------------------------------------------------------------------------------------------------------------------------------------------------------------------------------------------------------------------------------------------------------------------------------------------------------------------------------------------------------------------------------------------------------------------------------------------------------------------------------------------------------------------------------------------------------------------------------------------------------------------------------------------------------------------------------------------------------------------|
| EAN number             | 4020863466009                                                                                               |                                                                                                                                                                                                                                                                                                                                                                                                                                                                                                                                                                                                                                                                                                                                                                                                                                                                                                                                                                                                                                                                                                                                                                                                                                                                                                                                                                                                                                                                                                                                                                                                                                                                                                                                                                                                                                                                                    |
| Commodity code         | 85365080                                                                                                    |                                                                                                                                                                                                                                                                                                                                                                                                                                                                                                                                                                                                                                                                                                                                                                                                                                                                                                                                                                                                                                                                                                                                                                                                                                                                                                                                                                                                                                                                                                                                                                                                                                                                                                                                                                                                                                                                                    |
| Certification mark     | IP 20, Protection class I, F, HACCP<br>DIN10500/Food/IFS-application-related<br>suitability/BRC, Indoor, CE |                                                                                                                                                                                                                                                                                                                                                                                                                                                                                                                                                                                                                                                                                                                                                                                                                                                                                                                                                                                                                                                                                                                                                                                                                                                                                                                                                                                                                                                                                                                                                                                                                                                                                                                                                                                                                                                                                    |
| Special properties     | Advanced Services                                                                                           |                                                                                                                                                                                                                                                                                                                                                                                                                                                                                                                                                                                                                                                                                                                                                                                                                                                                                                                                                                                                                                                                                                                                                                                                                                                                                                                                                                                                                                                                                                                                                                                                                                                                                                                                                                                                                                                                                    |
| ELECTRICAL ENGINEE     | RING                                                                                                        |                                                                                                                                                                                                                                                                                                                                                                                                                                                                                                                                                                                                                                                                                                                                                                                                                                                                                                                                                                                                                                                                                                                                                                                                                                                                                                                                                                                                                                                                                                                                                                                                                                                                                                                                                                                                                                                                                    |
| Controller             | easy24                                                                                                      | Ser 2                                                                                                                                                                                                                                                                                                                                                                                                                                                                                                                                                                                                                                                                                                                                                                                                                                                                                                                                                                                                                                                                                                                                                                                                                                                                                                                                                                                                                                                                                                                                                                                                                                                                                                                                                                                                                                                                              |
| Mains voltage          | 230V/50Hz                                                                                                   | and the second sec |
| MECHANICS              |                                                                                                             | Sur -                                                                                                                                                                                                                                                                                                                                                                                                                                                                                                                                                                                                                                                                                                                                                                                                                                                                                                                                                                                                                                                                                                                                                                                                                                                                                                                                                                                                                                                                                                                                                                                                                                                                                                                                                                                                                                                                              |
| Housing colour         | black RAL 9005                                                                                              |                                                                                                                                                                                                                                                                                                                                                                                                                                                                                                                                                                                                                                                                                                                                                                                                                                                                                                                                                                                                                                                                                                                                                                                                                                                                                                                                                                                                                                                                                                                                                                                                                                                                                                                                                                                                                                                                                    |
| Dimensions (LxWxH/DxH) | 765mm x 95mm x 88mm                                                                                         |                                                                                                                                                                                                                                                                                                                                                                                                                                                                                                                                                                                                                                                                                                                                                                                                                                                                                                                                                                                                                                                                                                                                                                                                                                                                                                                                                                                                                                                                                                                                                                                                                                                                                                                                                                                                                                                                                    |
| Weight (net)           | 0.9kg                                                                                                       |                                                                                                                                                                                                                                                                                                                                                                                                                                                                                                                                                                                                                                                                                                                                                                                                                                                                                                                                                                                                                                                                                                                                                                                                                                                                                                                                                                                                                                                                                                                                                                                                                                                                                                                                                                                                                                                                                    |
| Type of installation   | Mounting rail system installation, Light structure                                                          |                                                                                                                                                                                                                                                                                                                                                                                                                                                                                                                                                                                                                                                                                                                                                                                                                                                                                                                                                                                                                                                                                                                                                                                                                                                                                                                                                                                                                                                                                                                                                                                                                                                                                                                                                                                                                                                                                    |
| Dimensions             |                                                                                                             |                                                                                                                                                                                                                                                                                                                                                                                                                                                                                                                                                                                                                                                                                                                                                                                                                                                                                                                                                                                                                                                                                                                                                                                                                                                                                                                                                                                                                                                                                                                                                                                                                                                                                                                                                                                                                                                                                    |
| L 765 mm<br>B 95 mm    | Length<br>Width                                                                                             |                                                                                                                                                                                                                                                                                                                                                                                                                                                                                                                                                                                                                                                                                                                                                                                                                                                                                                                                                                                                                                                                                                                                                                                                                                                                                                                                                                                                                                                                                                                                                                                                                                                                                                                                                                                                                                                                                    |