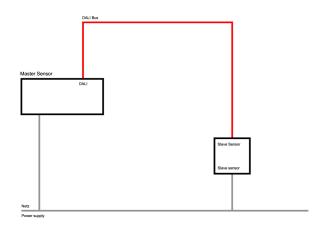

Variable Device mount functional module netlife light management

Device mount made of a galvanised, profiled steel sheet; surface with polyester resin enamel coating; with two rotary catches for rapid fitting in the mounting rail, for the integration of sensors and control unit in the light run; can be positioned variable on the mounting rail. Housing colour black RAL 9005; Electrical connection by means of a 0.7m connection cable for variable device mount positioning in the light run with freely positionable phases. Light Control: netlife easy24; Regiolux Classification: netlife easy; Control signal: DALI2 (Part 303, 304), Slave signal; Communication: Wired; Sensor technology: PIR - passive infrared; Installation height (min/max): 4m to 14m; Monitoring area: max. D=20m; System compatibility: easy23, central DALI2 controller; DALI system power: 6mA; System extension: easy24; Application: Industry, Logistics centres, Corridors, Garages; Function: Motion detection, Daylight control. They are exchangeable, permit modernisation and reliably prolong the service life of the overall system.