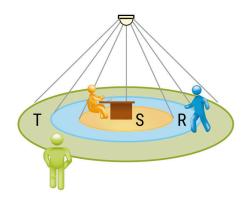

### MONITORING AREA

| Mounting Height      | 5m    | 10m   | 14m |
|----------------------|-------|-------|-----|
| Ø max. sitting[S]    | -     | -     | -   |
| Ø max. radial[R]     | 11m   | 14,5m | -   |
| Ø max. tangential[T] | 34,5m | 28m   | 20m |